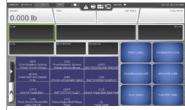

**Remote scale access.** Free to all registered HT Series scale users, this downloadable program allows you to access information from any HT Series scale on the network. This means, short of replacing labels and cleaning, you now have the ability to manage and diagnose each scale, without having to be in front of the unit. Take full advantage of remote access to such things as price look-up code information, pricing, transaction total and label changes. The result is the ability to manage the scale without interfering with its regular operation.

Key elements that can be altered remotely:

- Diagnostics Including testing weigher and printer
- Configuration Adjustment of settings, including frequent-shopper method and print position
- Database Modify anything in the database instantaneously