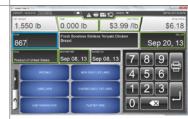

**Remote scale access.** Free to all registered HT Series scale users, this downloadable program allows you to access information from any HT Series scale on the network. This means, short of replacing labels and cleaning, you now have the ability to manage and diagnose each scale, without having to be in front of the unit. Take full advantage of remote access to such things as price look-up code information, pricing, transaction total and label changes. The result is the ability to manage the scale without interfering with its regular operation.

Key elements that can be altered remotely:

- Diagnostics Including testing weigher and printer
- Configuration Adjustment of settings, including frequent-shopper method and print position
- Database Modify anything in the database instantaneously